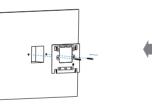

#### With standard UK embedded box in the wall

Make sure all cables are fed through the embedded backbox.

Fix the wall bracket on the embedded box with two M4X30 screws.