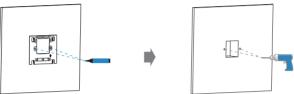

#### Installation

#### Without embedded backbox in the wall

Mark two fixation holes through wall bracket on the wall. The distance between which is 60mm. Make sure all the cables can be passed from the middle of wall bracket.

Take down the bracket then use a 5mm hand drill to make the two fixation holes on the wall you marked before.

Use two ST4X20 screws to fix the wall bracket on the wall.

Once the fixation holes are made, insert the two screw fixing seats provided.

#### With standard UK embedded box in the wall

Make sure all cables are fed through the embedded backbox.

Fix the wall bracket on the embedded box with two M4X30 screws.