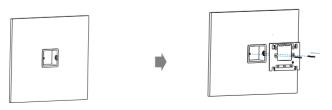

### **X7HD Quick Guide**

### **Unpacking**

Please make sure the package contains the following items:



# Product Overview Front Panel



#### **Rear Panel**



#### Installation

#### Without embedded backbox in the wall



Mark two fixation holes through wall bracket on the wall. The distance between which is 60mm. Make sure all the cables can be passed from the middle of wall bracket.



Take down the bracket then use a 5mm hand drill to make the two fixation holes on the wall you marked before.



Use two ST4X20 screws to fix the wall bracket on the wall.



Once the fixation holes are made, insert the two screw fixing seats provided.

#### With standard UK embedded box in the wall



Make sure all cables are fed through the embedded backbox.

Fix the wall bracket on the embedded box with two M4X30 screws.

## **X7HD Quick Guide**

#### **Device Mounting**



### Configuration

- 1.After setting up network and power, press Settings icon, enter System Info, then choose Network to check IP address (DHCP by default).
- 2.Launch web browser and type in the IP address to access web interface, login with username and password.(admin by default)
- Press Account to Register the device with your SIP account. (please refer to user manual for more information)

### X7HD Quick Guide

#### Operation

or Video mode to call out.

#### Receive a call

When receiving a video call, users can choose Audio or Video button to answer. However, if there is an audio call, users can only pres