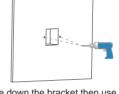

Take down the bracket then use a 5mm hand drill to make the two fixation holes on the wall you marked before.

Use two ST4X20 screws to fix the wall bracket on the wall.

Once the fixation holes are made, insert the two screw fixing seats provided.