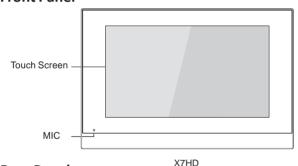

### **X7HD Quick Guide**

### **Unpacking**

Please make sure the package contains the following items:



# Product Overview Front Panel



#### **Rear Panel**



#### Installation

#### Without embedded backbox in the wall



Mark two fixation holes through wall bracket on the wall. The distance between which is 60mm. Make sure all the cables can be passed from the middle of wall bracket.



Take down the bracket then use a 5mm hand drill to make the two fixation holes on the wall you marked before.



Use two ST4X20 screws to fix the wall bracket on the wall.



Once the fixation holes are made, insert the two screw fixing seats provided.

#### With standard UK embedded box in the wall



Make sure all cables are fed through the embedded backbox.

Fix the wall bracket on the embedded box with two M4X30 screws.

## **X7HD Quick Guide**

#### **Device Mounting**



### Configuration

- 1.After setting up network and power, p