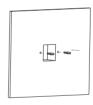

#### Without embedded backbox in the wall

Mark two fixation holes through wall bracket on the wall. The distance between which is 60mm. Make sure all the cables can be passed from the middle of wall bracket.