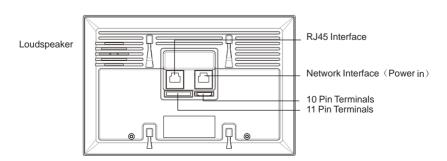

### **X7HD Quick Guide**

### **Unpacking**

Please make sure the package contains the following items:



# Product Overview Front Panel



#### **Rear Panel**



#### Installation

#### Without embedded backbox in the wall



Mark two fixation holes through wall bracket on the wall. The distance between which is 60mm. Make sure all the cables can be passed from the middle of wall bracket.



Take down the bracket then use a 5mm hand drill to make the two fixation holes on the wall you marked before.



Use two ST4X20 screws to fix the wall bracket on the wall.



Once the fixation holes are made, insert the two screw fixing seats provided.

#### With standard UK embedded box in the wall



Make sure all cables are fed through the embedded backbox.

Fix the wall bracket on the embedded box with two M4X30 screws.

## **X7HD Quick Guide**

#### **Device Mounting**



### Configuration

- 1.After setting up network and power, press Settings icon, ent