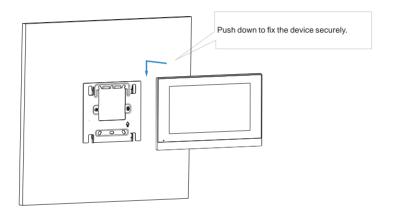

tains the following items:



# Product Overview Front Panel



#### **Rear Panel**



#### Installation

#### Without embedded backbox in the wall



Mark two fixation holes through wall bracket on the wall. The distance between which is 60mm. Make sure all the cables can be passed from the middle of wall bracket.



Take down the bracket then use a 5mm hand drill to make the two fixation holes on the wall you marked before.



Use two ST4X20 screws to fix the wall bracket on the wall.



Once the fixation holes are made, insert the two screw fixing seats provided.

#### With standard UK embedded box in the wall



Make sure all cables are fed through the embedded backbox.

Fix the wall bracket on the embedded box with two M4X30 screws.

## **X7HD Quick Guide**

#### **Device Mounting**



### Configuration

- 1.After setting up network and power, press Settings icon, enter System Info, then choose Network to check IP address (DHCP by default).
- 2.Launch web browser and type in the IP address to access web interface, login with username and password.(admin by default)
- Press Account to Register the device with your SIP account. (please refer to user manual for more information)

### X7HD Quick Guide

#### Operation

or Video mode to call out.

#### Receive a call

When receiving a video call, users can choose Audio or Video button to answer. However, if there is an audio call, users can only press the Audio button to pick up.

#### Unlock

During the conversation, press the unlock icon on talking interface to unlock the door.

#### Monitor

Press Live View icon to receiv