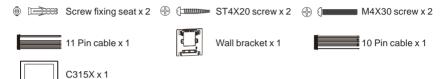

### **X7HD Quick Guide**

### **Unpacking**

Please make sure the package contains the following items:



# Product Overview Front Panel



#### **Rear Panel**



#### Installation

#### Without embedded backbox in the wall



Mark two fixation holes through wall bracket on the wall. The distance between which is 60mm. Make sure all the cables can be passed from the middle of wall bracket.



Take down the bracket then use a 5mm hand drill to make the two fixation holes on the wall you marked before.



Use two ST4X20 screws to fix the wall bracket on the wall.



Once the fixation holes are made, insert the two screw fixing seats provided.

#### With standard UK embedded box in the wall



Make sure all cables are fed through the embedded backbox.

Fix the wall bracket on the embedded box with two M4X30 screws.

## **X7HD Quick Guide**

#### **Device Mounting**



### Configuration

- 1.Aft